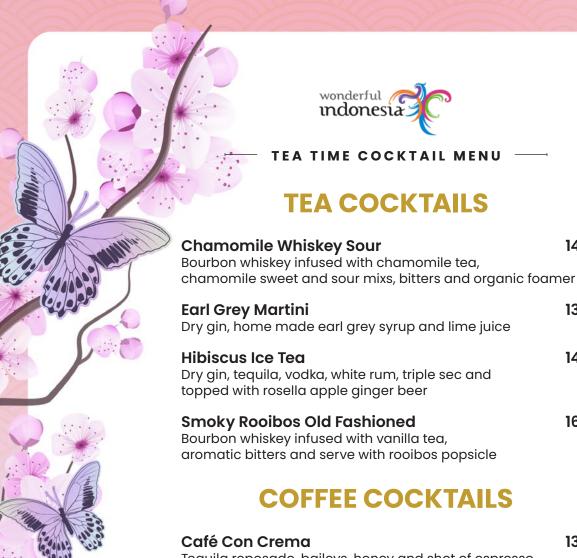

| <b>Café Con Crema</b><br>Tequila reposado, baileys, honey and shot of espresso | 130 |
|--------------------------------------------------------------------------------|-----|
| <b>Espresso Martini</b><br>Vodka, coffee liqueur, shot of espresso             | 130 |
| Irish Coffee Irish whiskey, double shot hot espresso topped with heavy cream   | 180 |
| White Russian<br>Vodka, coffee liqueur, heavy cream                            | 130 |